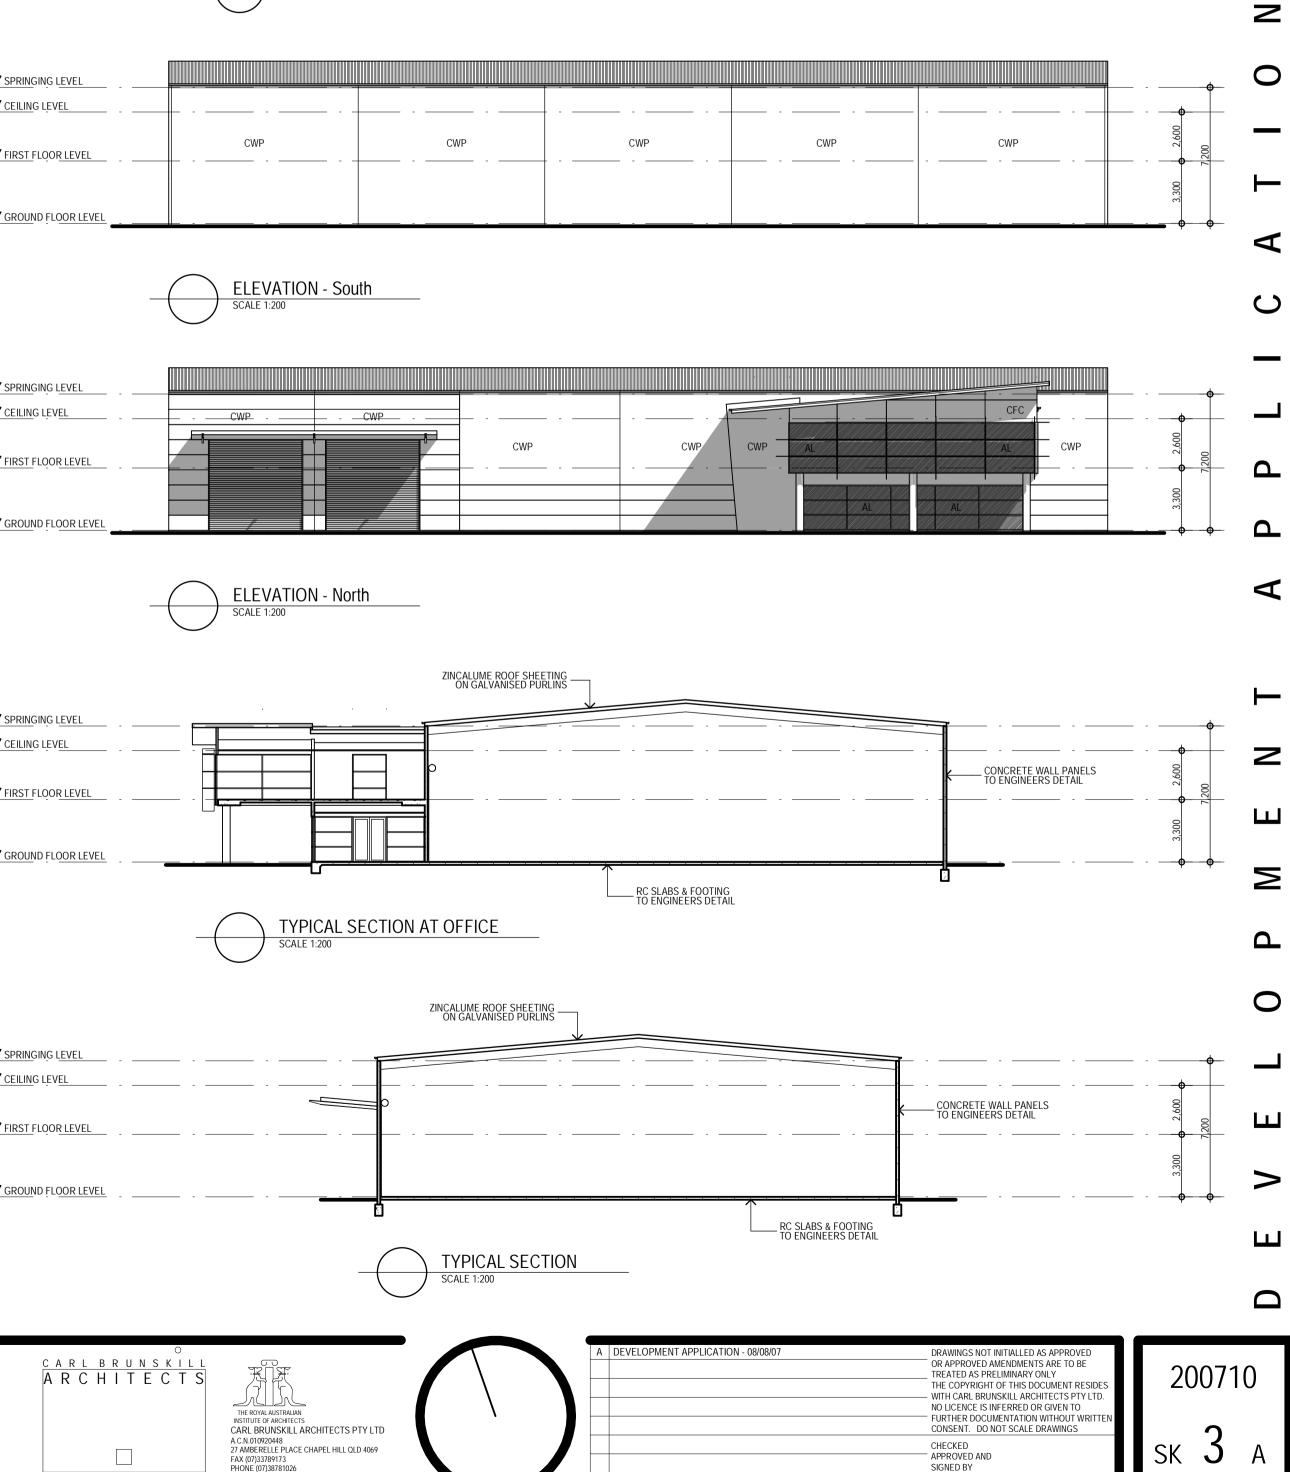

## SITE PLAN, ELEVATIONS & SECTION

LOT 7 SP 180591 CNR WEMBLY ROAD & PAGEWOOD STREET BERRINBA SCALE 1:200 A1 JULY 2007

| SPRINGING LEVEL                                                                                                        |                              |     |     | ₽        | <del>0-</del> |
|------------------------------------------------------------------------------------------------------------------------|------------------------------|-----|-----|----------|---------------|
| $\nabla \text{CEILING LEVEL} \qquad - \qquad $ |                              | CWP | CWP | <u>■</u> | 7_00          |
| GROUND FLOOR LEVEL                                                                                                     |                              |     |     | <u> </u> | 3300          |
|                                                                                                                        | ELEVATION - E<br>SCALE 1:200 | ast |     |          |               |
| SPRINGING LEVEL                                                                                                        |                              |     |     |          |               |