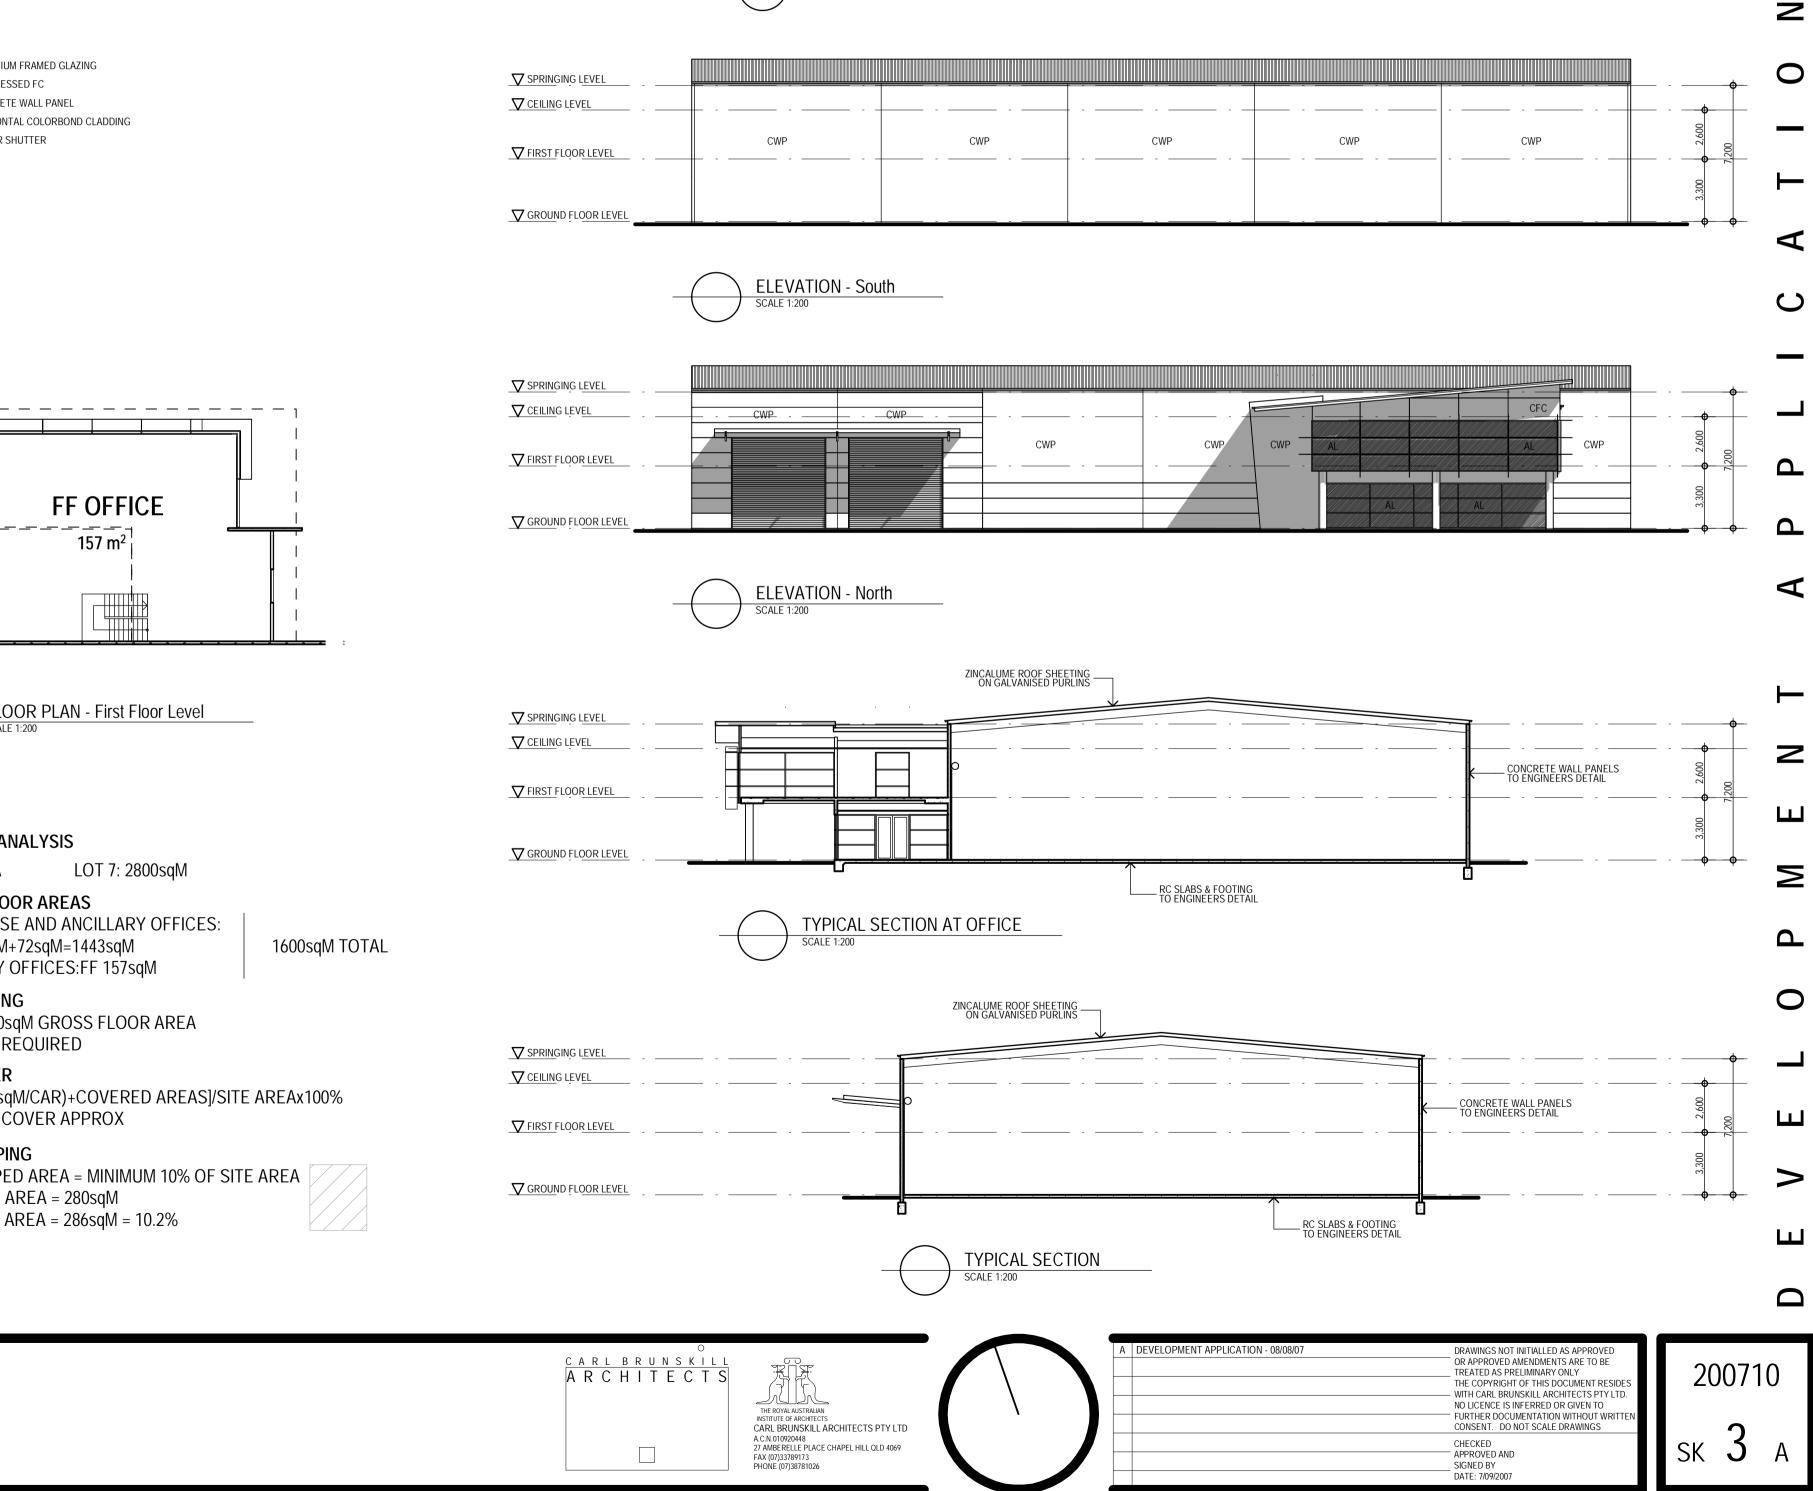

## SITE PLAN, ELEVATIONS & SECTION

LOT 7 SP 180591 CNR WEMBLY ROAD & PAGEWOOD STREET BERRINBA SCALE 1:200 A1 JULY 2007

| SPRINGING LEVEL                                                                                                        |                              |     |     | ₽        | <del>0-</del> |
|------------------------------------------------------------------------------------------------------------------------|------------------------------|-----|-----|----------|---------------|
| $\nabla \text{CEILING LEVEL} \qquad - \qquad $ |                              | CWP | CWP | <u>■</u> | 7_00          |
| GROUND FLOOR LEVEL                                                                                                     |                              |     |     | <u> </u> | 3300          |
|                                                                                                                        | ELEVATION - E<br>SCALE 1:200 | ast |     |          |               |
| SPRINGING LEVEL                                                                                                        |                              |     |     |          |               |