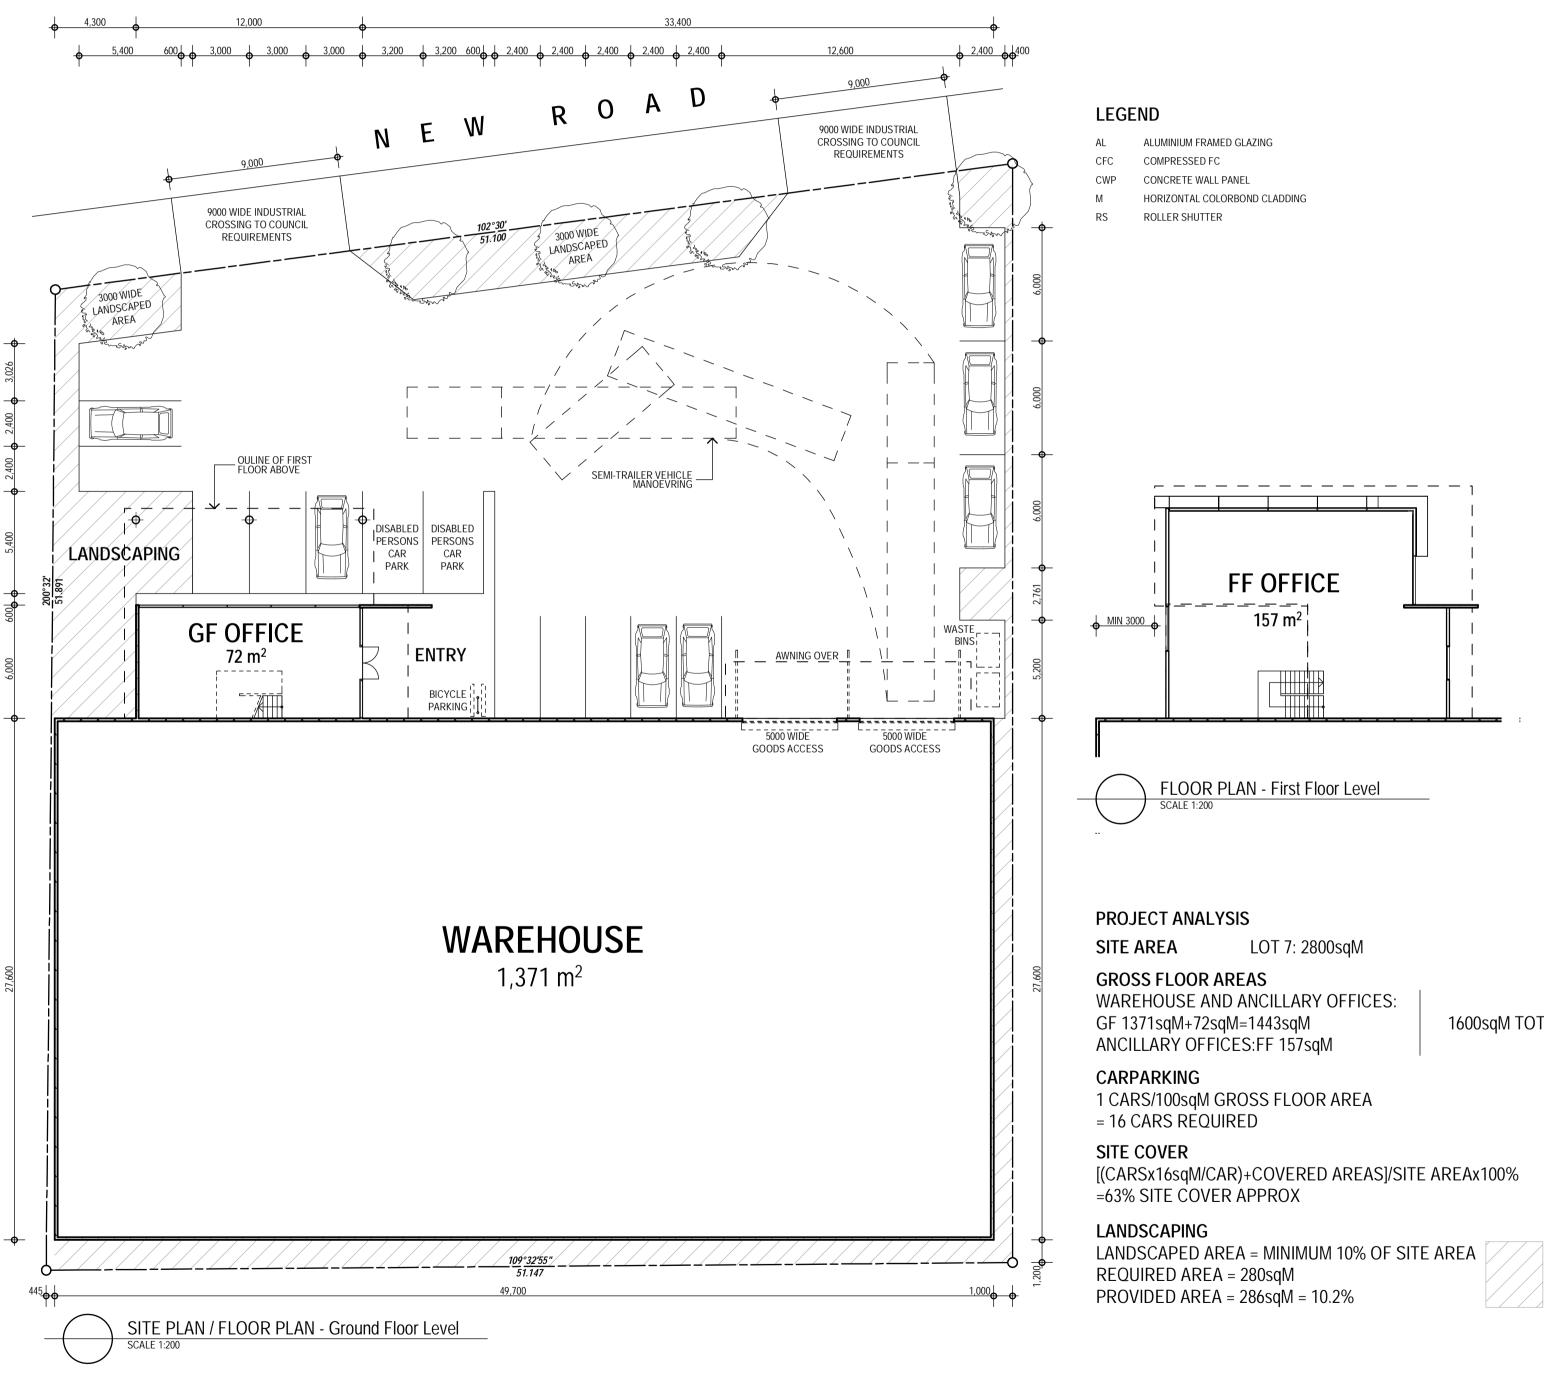

## SITE PLAN, ELEVATIONS & SECTION

LOT 7 SP 180591 CNR WEMBLY ROAD & PAGEWOOD STREET BERRINBA SCALE 1:200 A1 JULY 2007

| SPRINGING LEVEL                                                                                                        |                              |     |     | ₽        | <del>0-</del> |
|------------------------------------------------------------------------------------------------------------------------|------------------------------|-----|-----|----------|---------------|
| $\nabla \text{CEILING LEVEL} \qquad - \qquad $ |                              | CWP | CWP | <u>■</u> | 7_00          |
| GROUND FLOOR LEVEL                                                                                                     |                              |     |     | <u> </u> | 3300          |
|                                                                                                                        | ELEVATION - E<br>SCALE 1:200 | ast |     |          |               |
| SPRINGING LEVEL                                                                                                        |                              |     |     |          |               |