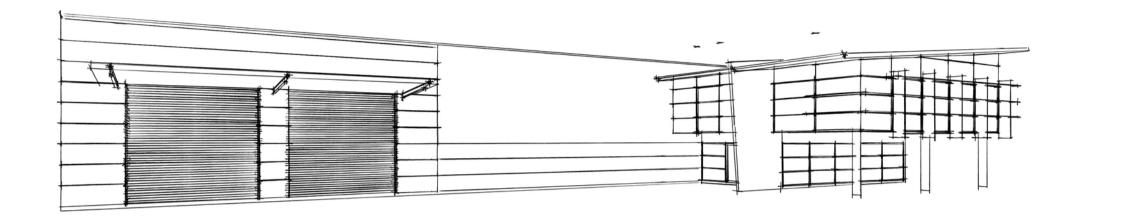

## SITE PLAN, ELEVATIONS & SECTION

LOT 7 SP 180591 CNR WEMBLY ROAD & PAGEWOOD STREET BERRINBA SCALE 1:200 A1 JULY 2007

| SPRINGING LEVEL                                                                                                        |                              |     |     | ₽        | <del>0-</del> |
|------------------------------------------------------------------------------------------------------------------------|------------------------------|-----|-----|----------|---------------|
| $\nabla \text{CEILING LEVEL} \qquad - \qquad $ |                              | CWP | CWP | <u>■</u> | 7_00          |
| GROUND FLOOR LEVEL                                                                                                     |                              |     |     | <u> </u> | 3300          |
|                                                                                                                        | ELEVATION - E<br>SCALE 1:200 | ast |     |          |               |
| SPRINGING LEVEL                                                                                                        |                              |     |     |          |               |