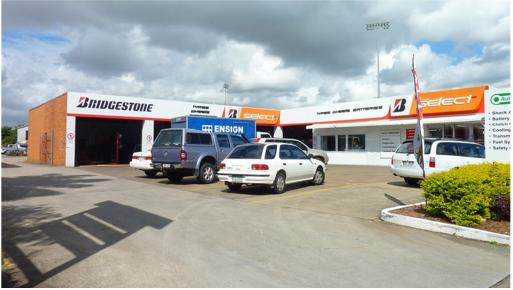

## 260 Zillmere Rd Zillmere

Located in the heart of Brisbane's Northside Industrial precincts comes this fully tenanted, multi unit, office warehouse/workshop at an affordable price ideal for a SMSF or private investment. With great exposure to Zillmere Rd and a lead tenant with Bridgestone on a new long term lease, this property is located in a strategic industrial area supported by a large population base and passing traffic. These older metal and brick sheds offer location and functional space suitable for a number of general industry uses. Unit 1 is a new long term lease to Bridgestone Retailer with almost 12 years history on site and all units are currently completely tenanted. Tenancy details and asking price below. Contact your preferred agent now for a full report.